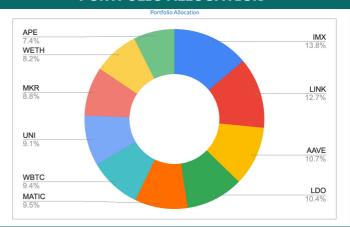

#### **PORTFOLIO ALLOCATION**

|                       | Since<br>Inception | 1 month | 3 months | 6 months | 1 year | 3 years |
|-----------------------|--------------------|---------|----------|----------|--------|---------|
| Avantgarde Fund (USD) | 55.66%             | 27.60%  | 50.23%   |          |        |         |
| vs Bitcoin            | 7.34%              | 17.28%  | 5.24%    |          |        |         |
| vs Ethereum           | 24.96%             | 12.90%  | 24.86%   |          |        |         |
| vs S&P 500            | 56.26%             | 12.90%  | 24.86%   |          |        |         |
| vs Gold               | 50.15%             | 19.18%  | 49.28%   |          |        |         |